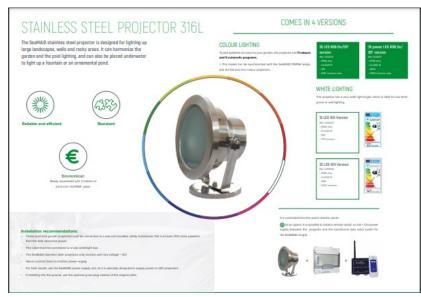

- **Swimming Pool Lights:** Swimming pool lighting features are designed to enhance the aesthetics and functionality of a pool. They come in various forms, including:
- 1. Underwater LED lights: These lights are installed directly into the pool walls or floor, creating a vibrant underwater lighting effect. They can be set to change colors, creating a visually stunning ambiance.
- 2. Fiber optic lighting: Fiber optic cables transmit light from a remote source to the pool, allowing for customizable color options. They can be placed in different locations, such as pool walls or deck edges, to create a unique lighting display.
- 3. Floating pool lights: These are lightweight, portable lights that can be placed on the water's surface. They come in various shapes, sizes, and colors to suit different pool designs. Floating pool lights are ideal for creating an inviting atmosphere during nighttime pool parties or relaxing evening swims.