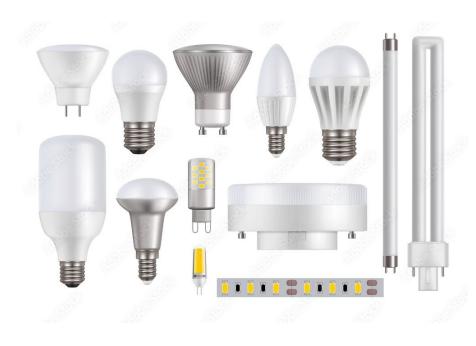

**Solar Lights:** Discover our collection of solar-powered LED lights, harnessing the power of the sun to provide eco-friendly lighting solutions.

LED Bulbs and Tubes: We offer a variety of LED bulbs and tubes in different wattages, shapes, and color temperatures. These bulbs and tubes are designed to provide bright and glare-free illumination, ultimately reducing your electricity bills.