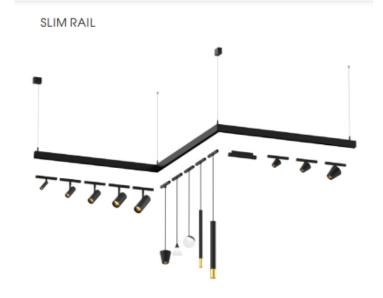

**Downlights:** Our selection includes both recessed and surface-mounted LED downlights, perfect for creating a modern and sleek look.

Magnetic track Lights: Magnetic track lights are a type of lighting system that utilizes magnets to securely attach light fixtures to a track. This feature offers several advantages:

- 1. Easy installation: Magnetic track lights are typically easy to install as the fixtures simply need to be placed or attached onto the track using magnets. This eliminates the need for complex wiring and mounting procedures, saving time and effort during installation.
- 2. Flexibility and adjustability: The magnetic feature allows the light fixtures to be easily repositioned and adjusted along the track. This offers flexibility in directing the light to specific areas as needed. making it ideal for accent lighting or highlighting specific objects or areas.

3. Customization: Since the fixtures

can be easily moved and adjusted, magnetic track lighting allows for customization of the lighting design. Different fixture styles and sizes can be mixed and matched on the track to create unique lighting arrangements that suit the specific needs and preferences of the space.

4. Versatility: Magnetic track lights are available in a wide variety of styles, sizes, and finishes, making them suitable for various indoor settings, including homes, offices, retail stores, art

galleries, and museums. The magnetic feature also allows for different lighting effects, such as spotlights, floodlights, or ambient lighting, to be achieved by simply changing or adjusting the position of the fixtures.

5. Energy efficiency: Magnetic track lighting systems often use LED lights, which are known for their energy efficiency and long lifespan. This helps to reduce energy consumption and maintenance costs over time.

Overall, the magnetic track light feature offers convenience, flexibility, and versatility in creating customizable lighting solutions for different spaces.

**Outdoor Lights:** Enhance your outdoor spaces with our range of LED outdoor lights, including garden lights, wall lights, and spike lights.