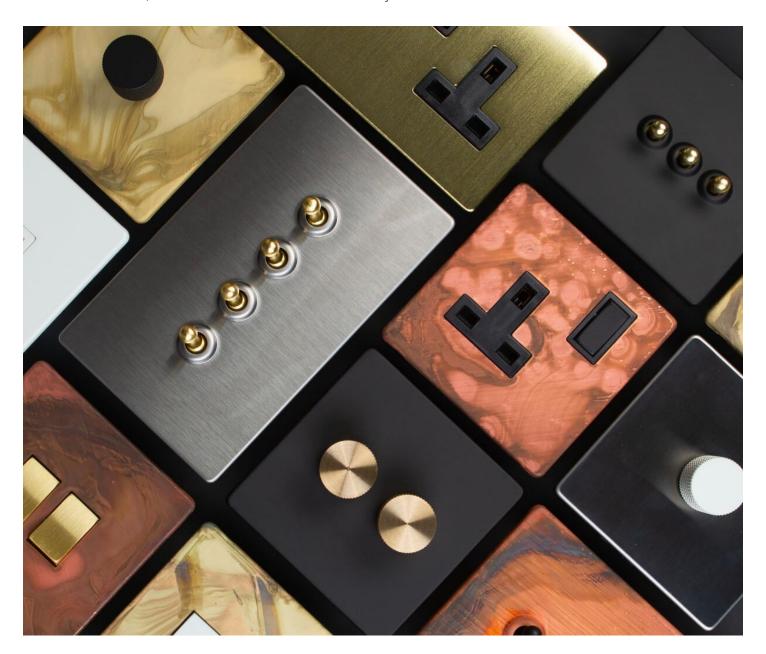

**Sockets, Switches and Dimmers:** As a complete lighting solution provider, we offer a wide range of switches and dimmers to complement your LED lighting. From traditional rocker switches to touch-sensitive dimmers, our collection caters to different styles and functionalities.