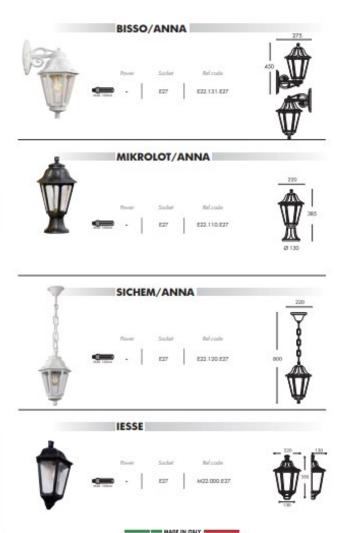

Overall, the magnetic track light feature offers convenience, flexibility, and versatility in creating customizable lighting solutions for different spaces.

**Outdoor Lights:** Enhance your outdoor spaces with our range of LED outdoor lights, including garden lights, wall lights, and spike lights.