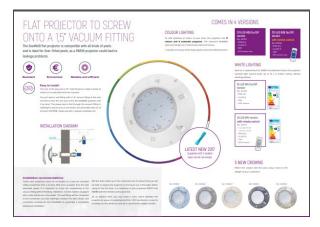

- **Swimming Pool Lights:** Swimming pool lighting features are designed to enhance the aesthetics and functionality of a pool. They come in various forms, including:
- 1. Underwater LED lights: These lights are installed directly into the pool walls or floor, creating a vibrant underwater lighting effect. They can be set to change colors, creating a visually stunning ambiance.
- 2. Fiber optic lighting: Fiber optic cables transmit light from a remote source to the pool, allowing for customizable color options. They can be placed in different locations, such as pool walls or deck edges, to create a unique lighting display.
- 3. Floating pool lights: These are lightweight, portable lights that can be placed on the water's surface. They come in various shapes, sizes, and colors to suit different pool designs. Floating pool lights are ideal for creating an inviting atmosphere during nighttime pool parties or relaxing evening swims.