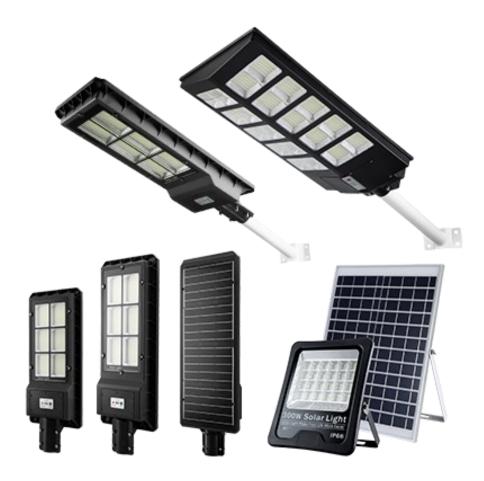

**Street Lights :** We offer energy-efficient LED street lights that provide bright and uniform illumination for public areas and roadways.

**Solar Lights:** Discover our collection of solar-powered LED lights, harnessing the power of the sun to provide eco-friendly lighting solutions.

LED Bulbs and Tubes: We offer a variety of LED bulbs and tubes in different wattages, shapes, and color temperatures. These bulbs and tubes are designed to provide bright and glare-free illumination, ultimately reducing your electricity bills.