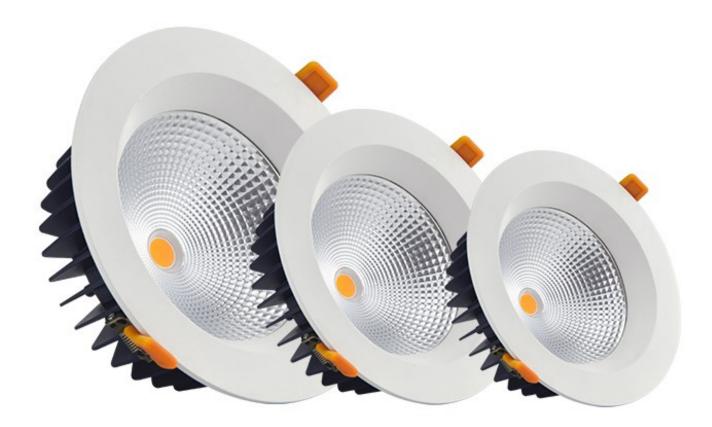

**Downlights:** Our selection includes both recessed and surface-mounted LED downlights, perfect for creating a modern and sleek look.

Magnetic track Lights: Magnetic track lights are a type of lighting system that utilizes magnets to securely attach light fixtures to a track. This feature offers several advantages:

Poco Downlighter LED. Proven Poco power from the ceiling fully pivoting and swivelling. Oxxo LED.

With a hefty 75 lumen/watt, this is the power package among downlights.

Minimo LED.
Compact dimensions with direct connection to the 230 V mains.