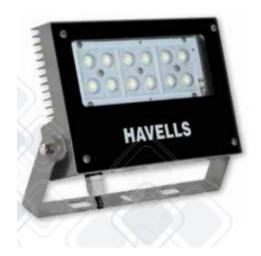

## Flood light

### APPLICATIONS:

- CEMENT & STEEL PLANTS
- AREA LIGHT
- WAREHOUSES & PETROL PUMP
- SECURITY & PERIMETER LIGHT
- TOLL PLAZA

Flood Lights: Our LED flood lights are perfect for illuminating large outdoor areas, ensuring safety and security.