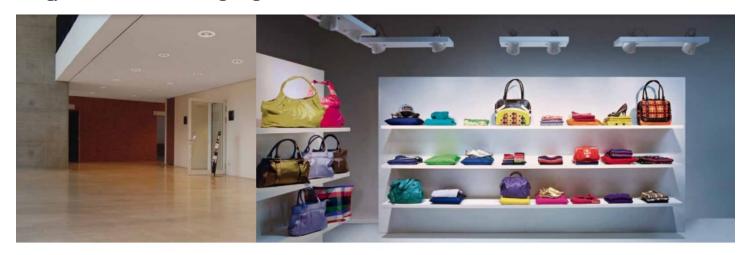

## **Products**

**LED Spotlights :** We have a variety of LED spotlights suitable for various applications, providing energy-efficient and focused lighting solutions.

Oxxo LED

Minimo LED

LEDs find the perfect partner. In the downlights from Regent.

The use of LEDs as a light source is ideal for downlights. After all, LEDs are already directional light sources. Thus light control, for example, by an accurate reflector technology, is easier. This also increases energy efficiency. One could almost say that the use of LEDs in Downlights by Regent is a dream partnership. Poco System EFT. The mounting system that in

Poco Downlighter LED. Proven Poco power from the ceiling fully pivoting and swivelling. Oxxo LED.

With a hefty 75 lumen/watt, this is the power package among downlights.

Minimo LED.
Compact dimensions with direct connection to the 230 V mains.