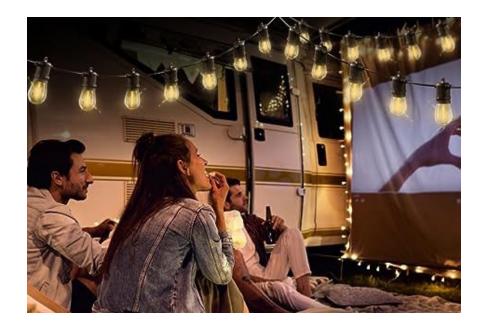

String Lights: Commonly used for enhancing the ambiance of outdoor spaces, these lights are strung across patios, pergolas, or trees to create a warm and inviting atmosphere.

**Chandeliers:** Add elegance and style to your interior spaces with our exquisite LED chandeliers, available in a variety of designs.