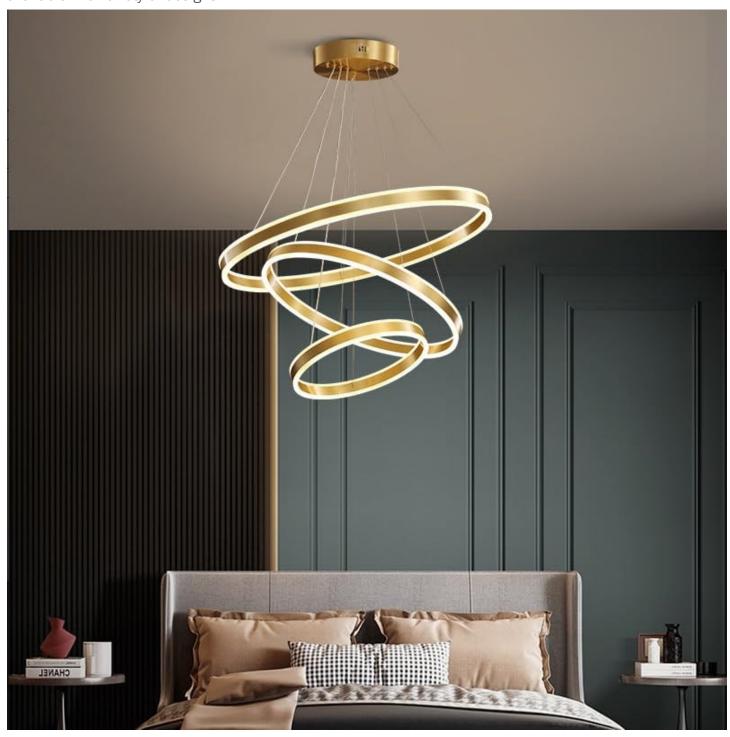

String Lights: Commonly used for enhancing the ambiance of outdoor spaces, these lights are strung across patios, pergolas, or trees to create a warm and inviting atmosphere.

**Chandeliers:** Add elegance and style to your interior spaces with our exquisite LED chandeliers, available in a variety of designs.